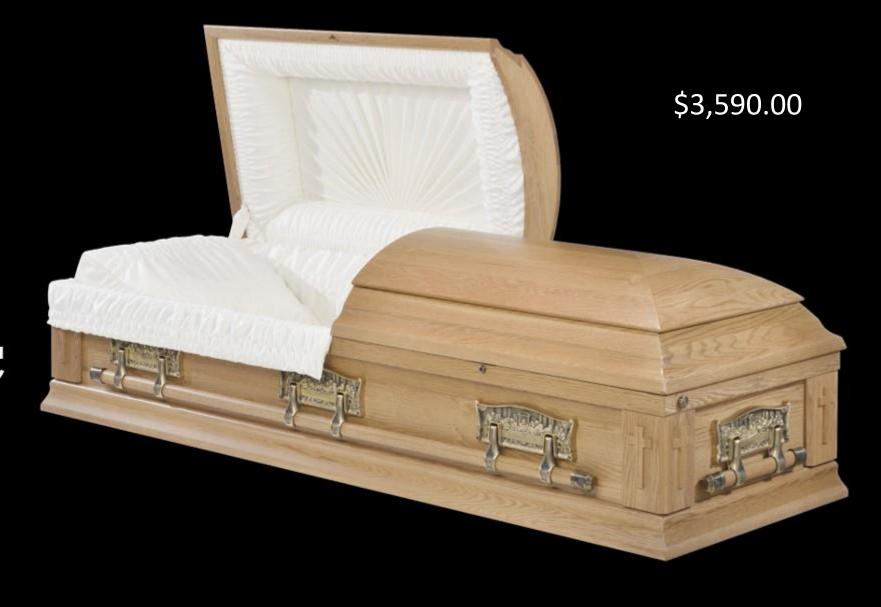

#### DOMINION PC 30"

Quality Solid Finest Silver Maple Construction

Rich Titian Colour Treatment

Massive Shell Design

Hand-RubbedHigh Gloss Finish

Fully Lined In Tan Crepe

Bronze Tone Swing Bar Hardware

Commemorative Record Holder

Made in Canada 🙌