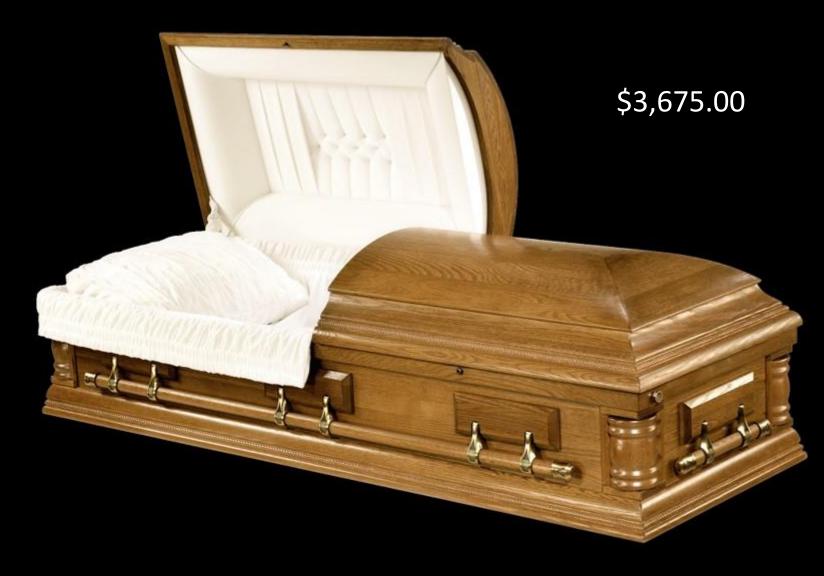

#### PARLIAMENT PC

Quality Solid Appalachian Red Oak Construction

Persian Fawn Colour Treatment

Prestige Hand-Rubbed High Gloss Finish

Fully Lined In Beige Velvet

Brushed Copper/Bronze Tone Swing Bar Hardware

Commemorative Record Holder

Elegant Unique Rounded End Shell Design

Made in Canada