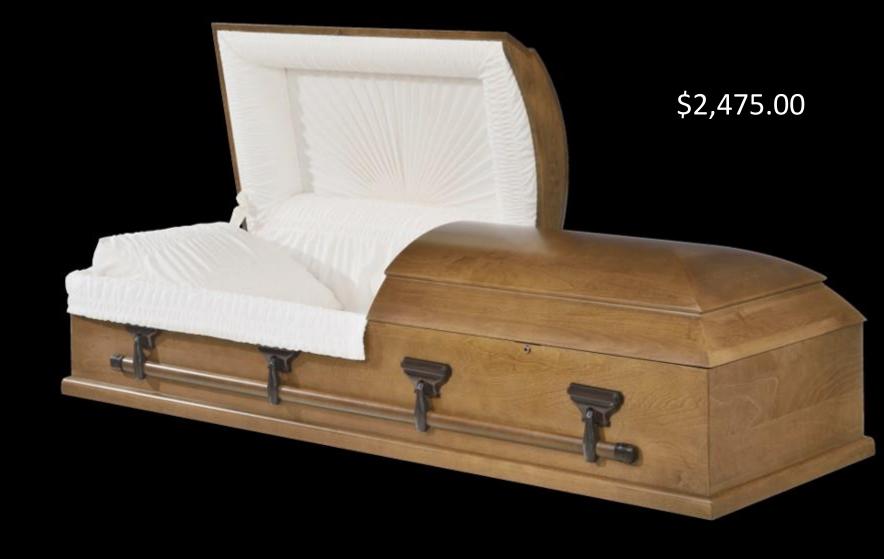

#### WOODSTOCK PC

#### VALUE CHOICE SELECTION

Quality Solid Appalachian Red Oak Construction

Topaz Colour Treatment

Cut-in Coil Beading

Lustrous Satin Finish

Beige Velvet Interior with Crepe Foot-Lined

Removable Mini Insert Cap Panels

Antique Gold Tone Swing Bar Hardware

Commemorative Record Holder

Interchangeable Keepsake E-Z Fix™ Corners

Made in Canada 🛂