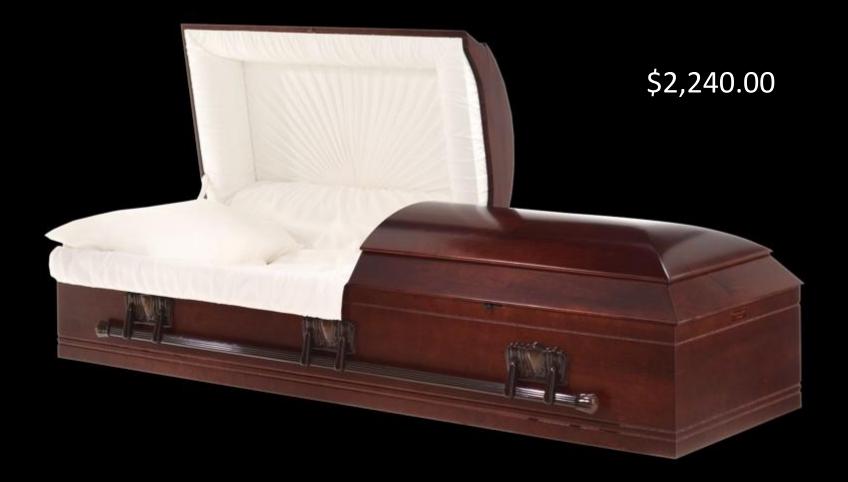

#### DOMINION PC 30"

Quality Solid Finest Silver Maple Construction

Rich Titian Colour Treatment

Massive Shell Design

Hand-RubbedHigh Gloss Finish

Fully Lined In Tan Crepe

Bronze Tone Swing Bar Hardware

Commemorative Record Holder

Made in Canada 🙌