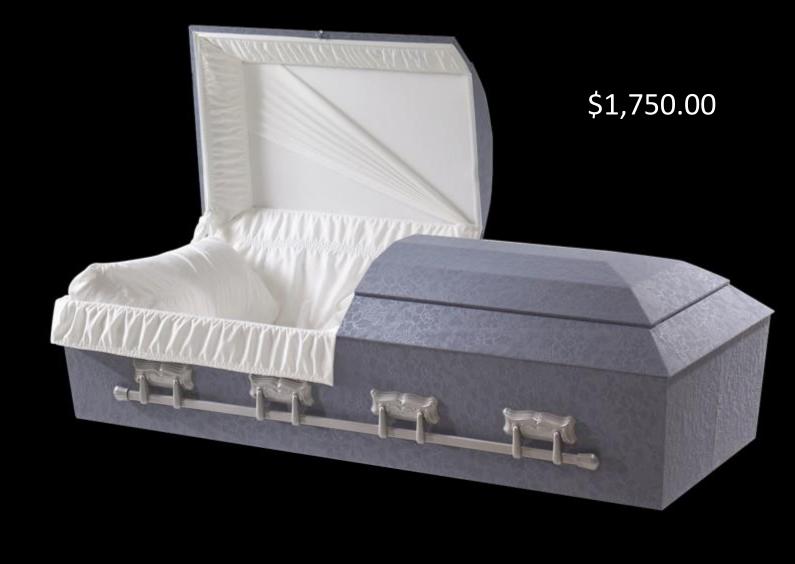

g Bar Hardware

Commemorative Record Holder

Made in Canada 🛂







#### DAYTON PC

#### VALUE CHOICE SELECTION

Solid Ash and Veneer Components

Cabin Colour Treatment

High Gloss Finish

Beige Crepe Interior

Bronze Tone Swing Bar Hardware

Commemorative Record Holder

Simplistic Wooden Corners

Made in Canada







#### PUMA PC

#### VALUE CHOICE SELECTION

Solid Poplar with Veneer Components

Rustic Brown Colour Treatment

Satin Finish

Lined in Beige Crepe

Bolt-true Hardware

Made in Canada 🙌







#### ALFRED PC

#### VALUE CHOICE SELECTION

Solid Poplar with Veneer Components

Titian Colour Treatment

Satin Finish

Lined in Beige Crepe

Metal Lug and Swing Bar Hardware

Made in Canada 🕌





### WINSTON PC 30"

Cloth Covered Casket

White Silk

Metal Carriers

Made in Canada 🙌





#### WINSTON-100 PC

Veneer Construction

Cloth Covered Casket Blue Figured

White Silk Interior

Metal Carriers

Made in Canada 🛂





#### EDEN

100% Ontario solid poplar

Hardwood Construstion

Natural Finish

Natural Cotton Interior

Environmental Casket

Made in Canada 🚺

Model 102

Oversize Available



## DGY #10



CREMATION CONTAINER #10

Press-wood Construction

No Interior Lining

Made in Canada 🙌

Over size available





#### 2308 PRINCETON PC

#### VALUE CHOICE SELECTION

32 oz. Solid Copper

Light Brushed Coppertone Finish

Fully Lined In Champagne Velvet

Coordinated Metal Hardware



#### OLYMPIC ROSE PC

VALUE CHOICE SELECTION

18 Gauge Steel

Shaded White Finish

Fully Lined in Light Pink Velvet with Roses

Hardware Decorated with Flowers





# TINLEY AUTUMN GLORY P