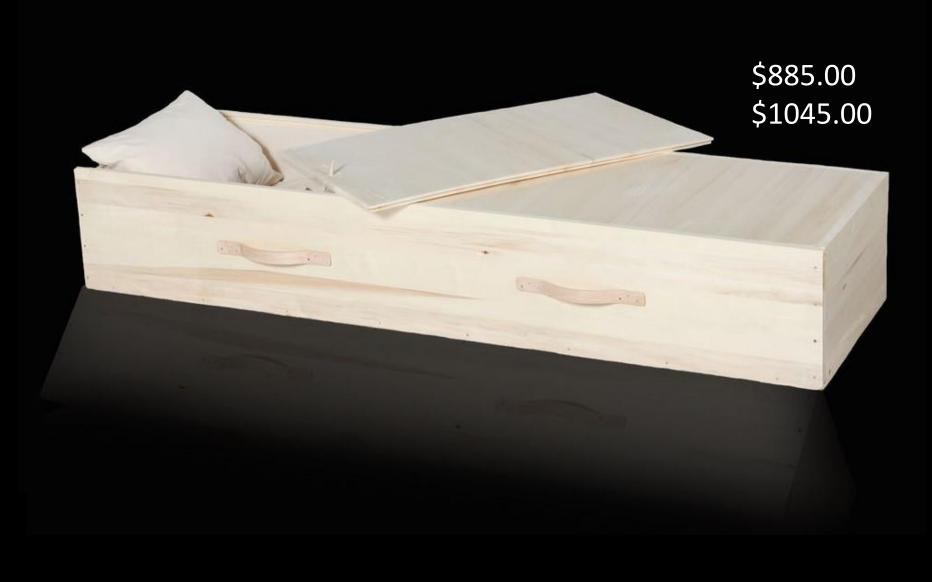

a







#### PUMA PC

#### VALUE CHOICE SELECTION

Solid Poplar with Veneer Components

Rustic Brown Colour Treatment

Satin Finish

Lined in Beige Crepe

Bolt-true Hardware

Made in Canada 🙌







#### ALFRED PC

#### VALUE CHOICE SELECTION

Solid Poplar with Veneer Components

Titian Colour Treatment

Satin Finish

Lined in Beige Crepe

Metal Lug and Swing Bar Hardware

Made in Canada 🕌





### WINSTON PC 30"

Cloth Covered Casket

White Silk

Metal Carriers

Made in Canada 🙌





#### WINSTON-100 PC

Veneer Construction

Cloth Covered Casket Blue Figured

White Silk Interior

Metal Carriers

Made in Canada 🛂





#### EDEN

100% Ontario solid poplar

Hardwood Construstion

Natural Finish

Natural Cotton Interior

Environmental Casket

Made in Canada 🚺

Model 102

Oversize Available



## DGY #10



CREMATION CONTAINER #10

Press-wood Construction

No Interior Lining

Made in Canada 🙌

Over size available





#### 2308 PRINCETON PC

#### VALUE CHOICE SELECTION

32 oz. Solid Copper

Light Brushed Coppertone Finish

Fully Lined In Champagne Velvet

Coordinated Metal Hardware



#### OLYMPIC ROSE PC

VALUE CHOICE SELECTION

18 Gauge Steel

Shaded White Finish

Fully Lined in Light Pink Velvet with Roses

Hardware Decorated with Flowers





# TINLEY AUTUMN GLORY PC

VALUE CHOICE SELECTION

18 Gauge Steel
Gold Blend Brushed
Almond Velvet
MR250-00050





### Tinley Black

18 Gauge Steel Brushed Silver Metallic Finish Fully Lined in White Velvet





#### DENNISON PC

20 Gauge Steel

Colonial/Venetian Bronze Finish

Lined in Tan Crepe

Coordinated Metal Hardware





### N