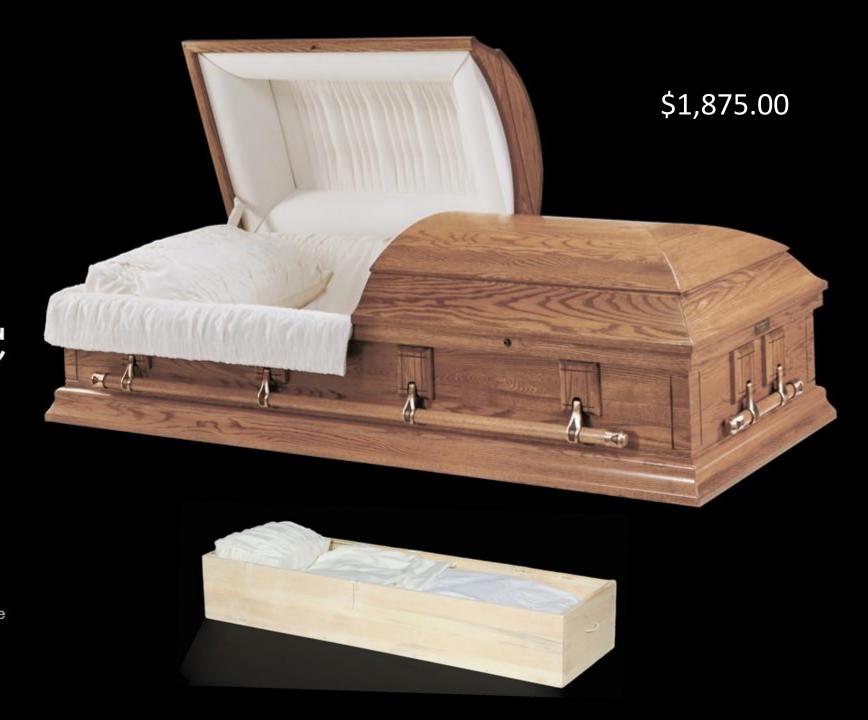

pagne Velvet

Coordinated Metal Hardware



#### OLYMPIC ROSE PC

VALUE CHOICE SELECTION

18 Gauge Steel

Shaded White Finish

Fully Lined in Light Pink Velvet with Roses

Hardware Decorated with Flowers





# TINLEY AUTUMN GLORY PC

VALUE CHOICE SELECTION

18 Gauge Steel
Gold Blend Brushed
Almond Velvet
MR250-00050





### Tinley Black

18 Gauge Steel Brushed Silver Metallic Finish Fully Lined in White Velvet





#### DENNISON PC

20 Gauge Steel

Colonial/Venetian Bronze Finish

Lined in Tan Crepe

Coordinated Metal Hardware





### NORTHGATE PC CEREMONIAL

Quality Solid Appalachian Red Oak Construction

Persian Fawn Colour Treatment

Simplistic Shell Design

Lustrous Satin Finish

Tan Crepe Interior (Including Insert)

Brushed Copper/Bronze Tone Swing Bar Hardware

Made in Canada







### HOMESTEAD CEREMONIAL

100% Canadian Solid Maple
Hand Rubbed, Cherry Ark Filler
Triple Coat, Gloss Finish
Rosetan Crepe (removable cremation container included)

Made in Canada Model 707