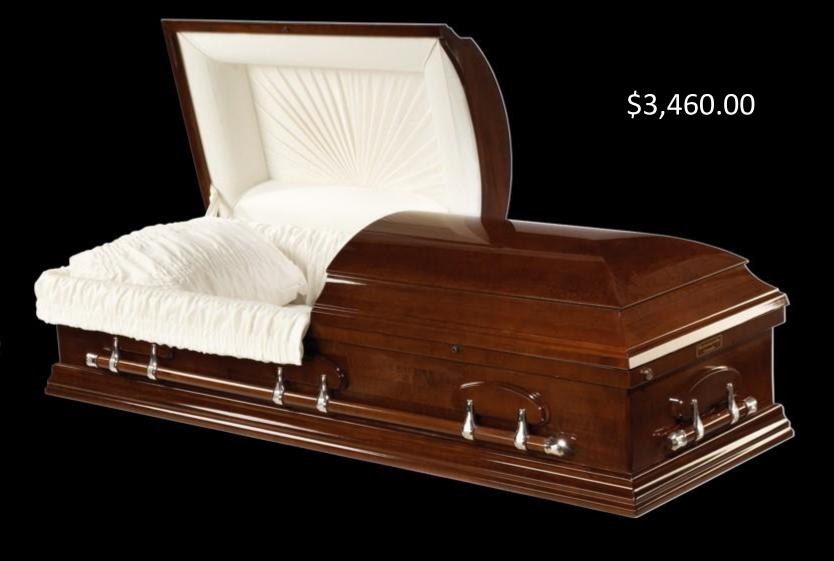

#### WOODSTOCK PC

#### VALUE CHOICE SELECTION

Quality Solid Appalachian Red Oak Construction

Topaz Colour Treatment

Cut-in Coil Beading

Lustrous Satin Finish

Beige Velvet Interior with Crepe Foot-Lined

Removable Mini Insert Cap Panels

Antique Gold Tone Swing Bar Hardware

Commemorative Record Holder

Interchangeable Keepsake E-Z Fix™ Corners

Made in Canada 🛂