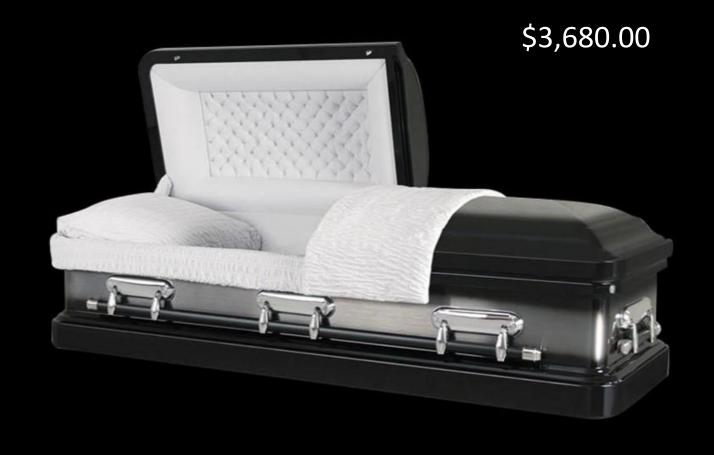

d Construstion

Natural Finish

Natural Cotton Interior

Environmental Casket

Made in Canada 🚺

Model 102

Oversize Available



## DGY #10



CREMATION CONTAINER #10

Press-wood Construction

No Interior Lining

Made in Canada 🙌

Over size available





#### 2308 PRINCETON PC

#### VALUE CHOICE SELECTION

32 oz. Solid Copper

Light Brushed Coppertone Finish

Fully Lined In Champagne Velvet

Coordinated Metal Hardware



#### OLYMPIC ROSE PC

VALUE CHOICE SELECTION

18 Gauge Steel

Shaded White Finish

Fully Lined in Light Pink Velvet with Roses

Hardware Decorated with Flowers





# TINLEY AUTUMN GLORY PC

VALUE CHOICE SELECTION

18 Gauge Steel
Gold Blend Brushed
Almond Velvet
MR250-00050





### Tinley Black

18 Gauge Steel Brushed Silver Metallic Finish Fully Lined in White Velvet





#### DENNISON PC

20 Gauge Steel

Colonial/Venetian Bronze Finish

Lined in Tan Crepe

Coordinated Metal Hardware





### NORTHGATE PC CEREMONIAL

Quality Solid Appalachian Red Oak Construction

Persian Fawn Colour Treatment

Simplistic Shell Design

Lustrous Satin Finish

Tan Crepe Interior (Including Insert)

Brushed Copper/Bronze Tone Swing Bar Hardware

Made in Canada







### HOMESTEAD CEREMONIAL

100% Canadian Solid Maple
Hand Rubbed, Cherry Ark Filler
Triple Coat, Gloss Finish
Rosetan Crepe (removable cremation container included)

Made in Canada Model 707