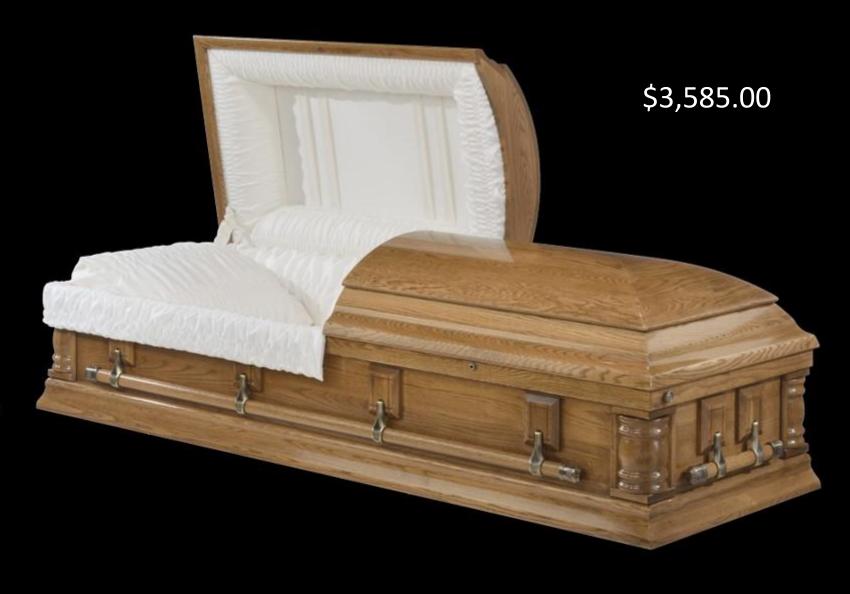

#### VALUE CHOICE SELECTION

Quality Solid Appalachian Red Oak Construction

Topaz Colour Treatment

Cut-in Coil Beading

Lustrous Satin Finish

Beige Velvet Interior with Crepe Foot-Lined

Removable Mini Insert Cap Panels

Antique Gold Tone Swing Bar Hardware

Commemorative Record Holder

Interchangeable Keepsake E-Z Fix™ Corners

Made in Canada 🛂