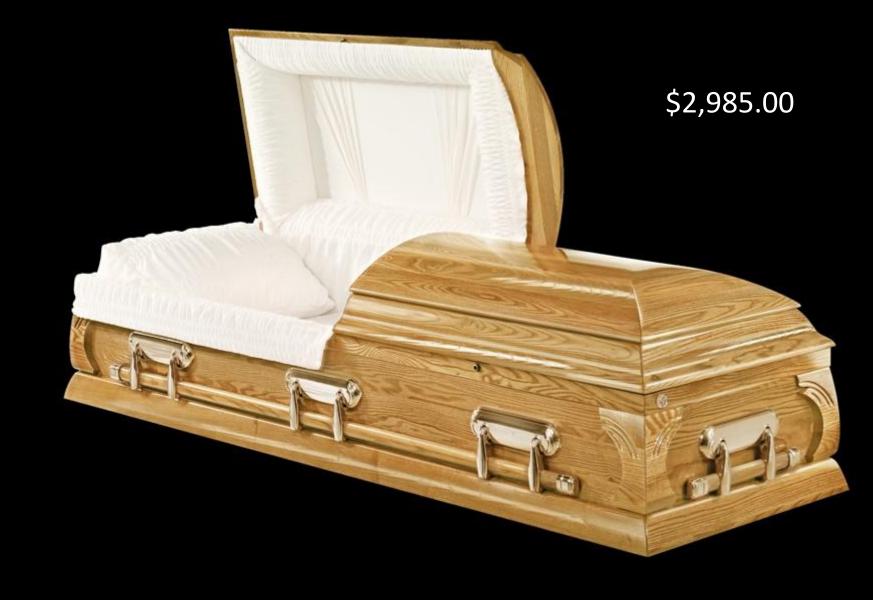

#### PARLIAMENT PC

Quality Solid Appalachian Red Oak Construction

Persian Fawn Colour Treatment

Prestige Hand-Rubbed High Gloss Finish

Fully Lined In Beige Velvet

Brushed Copper/Bronze Tone Swing Bar Hardware

Commemorative Record Holder

Elegant Unique Rounded End Shell Design

Made in Canada