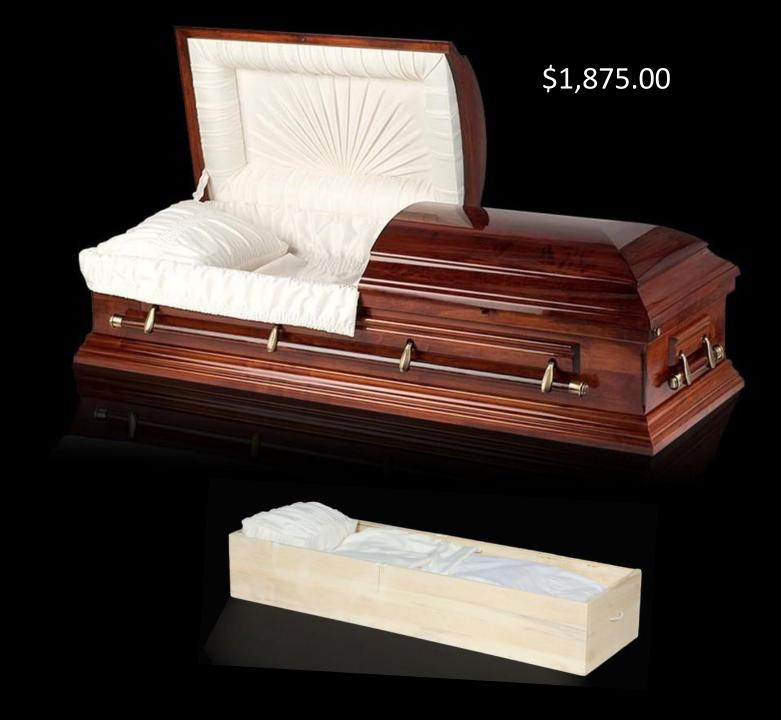

#### WOODSTOCK PC

#### VALUE CHOICE SELECTION

Quality Solid Appalachian Red Oak Construction

Topaz Colour Treatment

Cut-in Coil Beading

Lustrous Satin Finish

Beige Velvet Interior with Crepe Foot-Lined

Removable Mini Insert Cap Panels

Antique Gold Tone Swing Bar Hardware

Commemorative Record Holder

Interchangeable Keepsake E-Z Fix™ Corners

Made in Canada 🛂