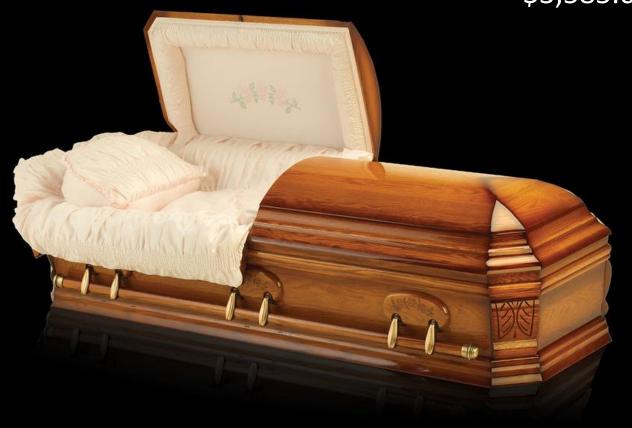

#### SIMCOE PC

Solid Appalachian Red Oak and Veneer Components

Topaz Colour Treatment

Hand-Rubbed High Gloss Finish

Fully Lined In Tan Crepe

Removable Mini Insert Cap Panels

Wood Bar Carriers

Commemorative Record Holder

Interchangeable corner