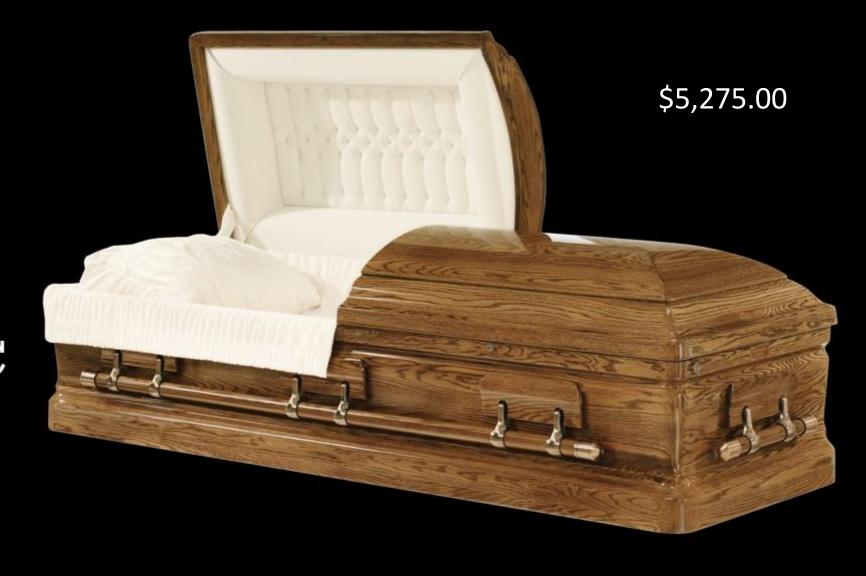

#### SENATOR PC

Quality Solid Finest Ribbon Grained Mahogany Construction

Traditional Titian Colour Treatment

Prestige Hand-Rubbed High Gloss Finish

Fully Lined In Pearl Milano Velvet

Rounded Wood Bar Carriers

Brushed Copper/Bronze Tone Swing Bar Hardware

Commemorative Record Holder

Elegant Unique Rounded End Shell Design

Made in Canada 💌

WR201-20795