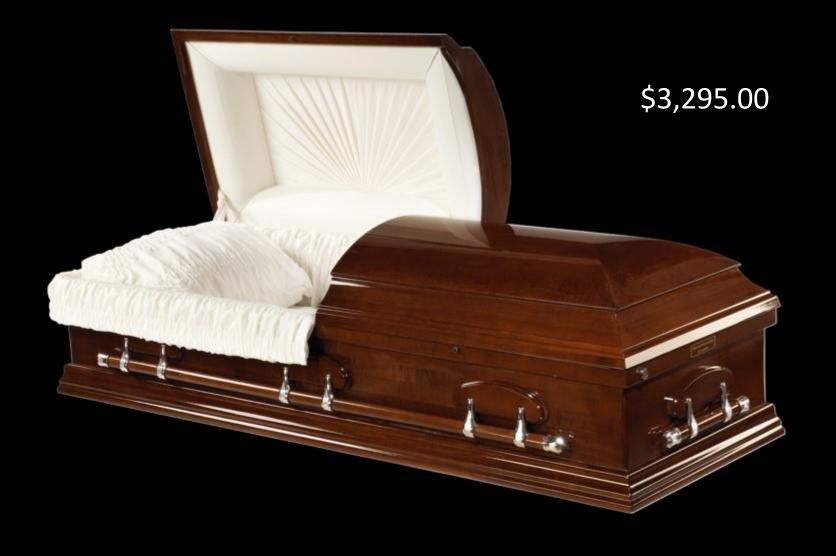

#### SENATOR PC

Quality Solid Finest Ribbon Grained Mahogany Construction

Traditional Titian Colour Treatment

Prestige Hand-Rubbed High Gloss Finish

Fully Lined In Pearl Milano Velvet

Rounded Wood Bar Carriers

Brushed Copper/Bronze Tone Swing Bar Hardware

Commemorative Record Holder

Elegant Unique Rounded End Shell Design

Made in Canada 💌

WR201-20795