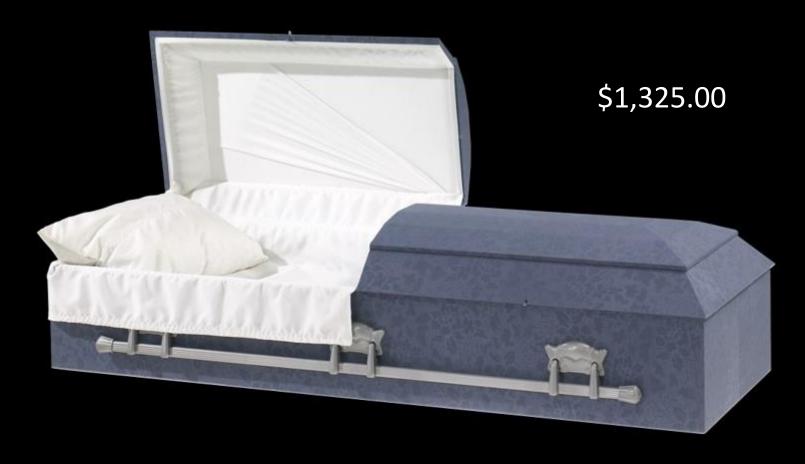

omponents

Cabin Colour Treatment

High Gloss Finish

Beige Crepe Interior

Bronze Tone Swing Bar Hardware

Commemorative Record Holder

Simplistic Wooden Corners

Made in Canada







#### PUMA PC

#### VALUE CHOICE SELECTION

Solid Poplar with Veneer Components

Rustic Brown Colour Treatment

Satin Finish

Lined in Beige Crepe

Bolt-true Hardware

Made in Canada 🙌







#### ALFRED PC

#### VALUE CHOICE SELECTION

Solid Poplar with Veneer Components

Titian Colour Treatment

Satin Finish

Lined in Beige Crepe

Metal Lug and Swing Bar Hardware

Made in Canada 🕌





### WINSTON PC 30"

Cloth Covered Casket

White Silk

Metal Carriers

Made in Canada 🙌





#### WINSTON-100 PC

Veneer Construction

Cloth Covered Casket Blue Figured

White Silk Interior

Metal Carriers

Made in Canada 🛂





#### EDEN

100% Ontario solid poplar

Hardwood Construstion

Natural Finish

Natural Cotton Interior

Environmental Casket

Made in Canada 🚺

Model 102

Oversize Available



## DGY #10



CREMATION CONTAINER #10

Press-wood Construction

No Interior Lining

Made in Canada 🙌

Over size available





#### 2308 PRINCETON PC

#### VALUE CHOICE SELECTION

32 oz. Solid Copper

Light Brushed Coppertone Finish

Fully Lined In Champagne Velvet

Coordinated Metal Hardware



#### OLYMPIC ROSE PC

VALUE CHOICE SELECTION

18 Gauge Steel

Shaded White Finish

Fully Lined in Light Pink Velvet with Roses

Hardware Decorated with Flowers





# TINLEY AUTUMN GLORY PC

VALUE CHOICE SELECTION

18 Gauge Steel
Gold Blend Brushed
Almond Velvet
MR250-00050





### Tinley Black

18 Gauge Steel Brushed Sil