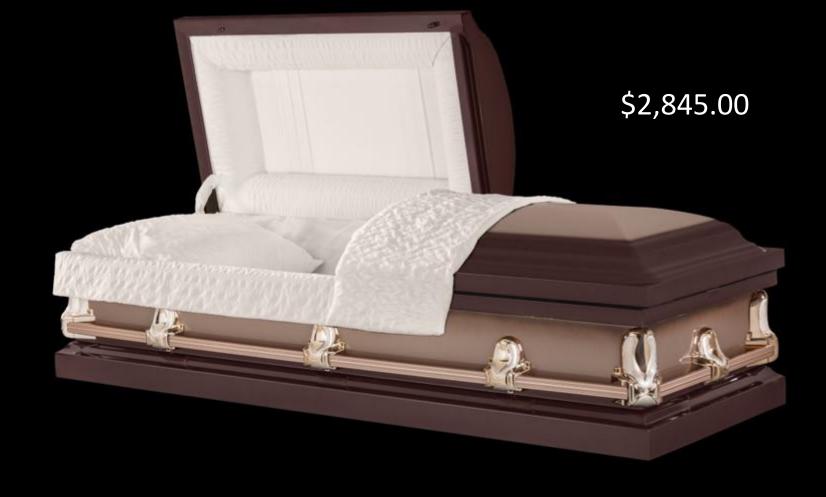

ailable



## DGY #10



CREMATION CONTAINER #10

Press-wood Construction

No Interior Lining

Made in Canada 🙌

Over size available





#### 2308 PRINCETON PC

#### VALUE CHOICE SELECTION

32 oz. Solid Copper

Light Brushed Coppertone Finish

Fully Lined In Champagne Velvet

Coordinated Metal Hardware



#### OLYMPIC ROSE PC

VALUE CHOICE SELECTION

18 Gauge Steel

Shaded White Finish

Fully Lined in Light Pink Velvet with Roses

Hardware Decorated with Flowers





# TINLEY AUTUMN GLORY PC

VALUE CHOICE SELECTION

18 Gauge Steel
Gold Blend Brushed
Almond Velvet
MR250-00050





### Tinley Black

18 Gauge Steel Brushed Silver Metallic Finish Fully Lined in White Velvet





#### DENNISON PC

20 Gauge Steel

Colonial/Venetian Bronze Finish

Lined in Tan Crepe

Coordinated Metal Hardware





### NORTHGATE PC CEREMONIAL

Quality Solid Appalachian Red Oak Construction

Persian Fawn Colour Treatment

Simplistic Shell Design

Lustrous Satin Finish

Tan Crepe Interior (Including Insert)

Brushed Copper/Bronze Tone Swing Bar Hardware

Made in Canada







### HOMESTEAD CEREMONIAL

100% Canadian Solid Maple
Hand Rubbed, Cherry Ark Filler
Triple Coat, Gloss Finish
Rosetan Crepe (removable cremation container included)

Made in Canada Model 707